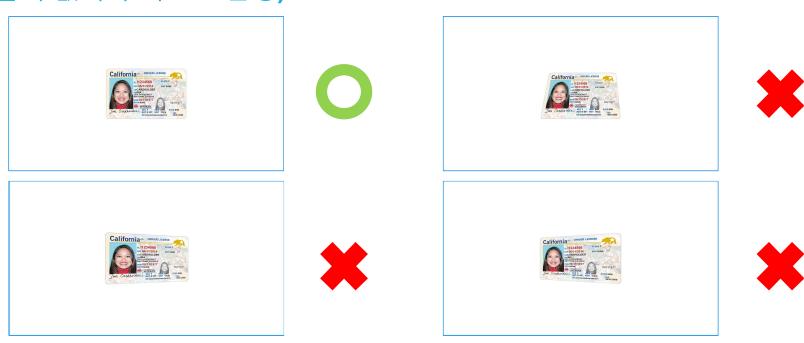

al Security Income (SSI)
- Temporary Assistance for Needy Families (TANF)
- California Work Opportunity and Responsibility to Kids (CalWORKs)
- Welfare-to-work (WTW)
- O Greater Avenues for Independence (GAIN)
- Federal Veterans and Survivors Pension Benefit Program

## 제출자료

**2.** 신분증 (아래중 하나 선택, 앞/뒷면 촬영)

- 운전면허증 (U.S. Driver's License)
- 연방/주정부/군 발행 신분증 (U.S. Government, Military, State issued ID, which includes DOB or SSN)
- 여권 (U.S. Passport)
- 외국여권 (Foreign Passport)
- 시민권증명서/귀화증명서 (Certificate of U.S. Citizenship or Certificate of Naturalization)
- 영주권 (Permanent Resident Card)
- 전역증명서 (Military Discharge Documentation-DD214)
- 영주권자 재입국 허가서 (Permanent Resident Re-Entry Permit)
- 노동허가증 (Employment Authorization Card)

# 배경

# (무늬 없는 단색배경)















# 촬영각도

## (기울기 없이 수직으로 촬영)



#### BLUECUBE

## 크기

### 별첨의 TEMPLATE 사용

(파란색 가이드선은 보이게 빨간색 가이드선은 보이지 않게 촬영)

















# 밝기

## (적당한 노출로 내용이 잘 보이도록 촬영)

















#### BLUECUBE

# 원본유지

## (임의로 내용 변경 금지)