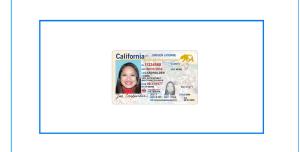

Independence (GAIN)
- Federal Veterans and Survivors Pension Benefit Program

## 제출자료

**2.** 신분증 (아래중 하나 선택, 앞/뒷면 촬영)

- 운전면허증 (U.S. Driver's License)
- 연방/주정부/군 발행 신분증 (U.S. Government, Military, State issued ID, which includes DOB or SSN)
- 여권 (U.S. Passport)
- 외국여권 (Foreign Passport)
- 시민권증명서/귀화증명서 (Certificate of U.S. Citizenship or Certificate of Naturalization)
- 영주권 (Permanent Resident Card)
- 전역증명서 (Military Discharge Documentation-DD214)
- 영주권자 재입국 허가서 (Permanent Resident Re-Entry Permit)
- 노동허가증 (Employment Authorization Card)

# 배경

# (무늬 없는 단색배경)















# 촬영각도

## (기울기 없이 수직으로 촬영)



#### BLUECUBE

## 크기

### 별첨의 TEMPLATE 사용

(파란색 가이드선은 보이게 빨간색 가이드선은 보이지 않게 촬영)

















# 밝기

## (적당한 노출로 내용이 잘 보이도록 촬영)

















#### BLUECUBE

# 원본유지

## (임의로 내용 변경 금지)