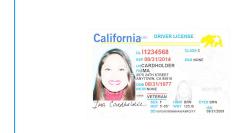

## 제출자료

**2.** 신분증 (아래중 하나 선택, 앞/뒷면 촬영)

- 운전면허증 (U.S. Driver's License)
- 연방/주정부/군 발행 신분증 (U.S. Government, Military, State issued ID, which includes DOB or SSN)
- 여권 (U.S. Passport)
- 외국여권 (Foreign Passport)
- 시민권증명서/귀화증명서 (Certificate of U.S. Citizenship or Certificate of Naturalization)
- 영주권 (Permanent Resident Card)
- 전역증명서 (Military Discharge Documentation-DD214)
- 영주권자 재입국 허가서 (Permanent Resident Re-Entry Permit)
- 노동허가증 (Employment Authorization Card)