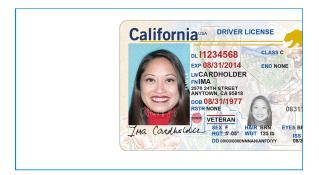

## 제출자료

**2.** 신분증 (아래중 하나 선택, 앞/뒷면 촬영)

- 운전면허증 (U.S. Driver's License)
- 연방/주정부/군 발행 신분증 (U.S. Government, Military, State issued ID, which includes DOB or SSN)
- 여권 (U.S. Passport)
- 외국여권 (Foreign Passport)
- 시민권증명서/귀화증명서 (Certificate of U.S. Citizenship or Certificate of Naturalization)
- 영주권 (Permanent Resident Card)
- 전역증명서 (Military Discharge Documentation-DD214)
- 영주권자 재입국 허가서 (Permanent Resident Re-Entry Permit)
- 노동허가증 (Employment Authorization Card)